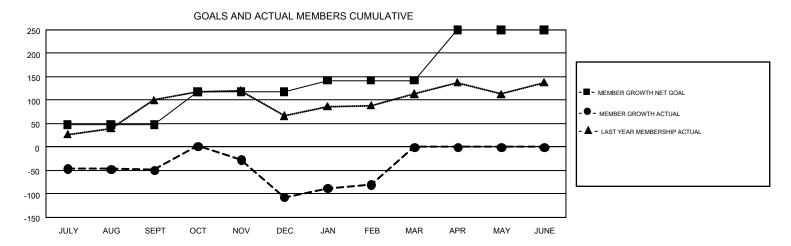

## GMT Constitutional Area 6-Afr, Group J

**RASHMI KOOVERJEE** 

REPORT DOES NOT INCLUDE CLUBS IN UNDISTRICTED AREAS.

| Clubs                 |               |           |               | Members               |                           |                         |                                              |  |
|-----------------------|---------------|-----------|---------------|-----------------------|---------------------------|-------------------------|----------------------------------------------|--|
| RESULTS FOR 2017-2018 |               |           |               | RESULTS FOR 2017-2018 |                           |                         |                                              |  |
| QUARTER               | NEW CLUB GOAL | NEW CLUBS | DROPPED CLUBS | QUARTER               | MEMBER GROWTH NET<br>GOAL | MEMBER GROWTH<br>ACTUAL | DROPPED MEMBERS ACTUAL (including transfers) |  |
| JULY/AUG/SEPT         | 2             | 0         | 1             | JULY/AUG/SEPT         | 48                        | 60                      | 100                                          |  |
| OCT/NOV/DEC           | 1             | 1         | 2             | OCT/NOV/DEC           | 70                        | 103                     | 155                                          |  |
| JAN/FEB/MAR           | 1             | 1         | 1             | JAN/FEB/MAR           | 24                        | 87                      | 44                                           |  |
| APR/MAY/JUNE          | 3             | 0         | 0             | APR/MAY/JUNE          | 108                       | 0                       | 0                                            |  |

GOALS AND ACTUAL NEW CLUBS CUMULATIVE

| DROPPED CLUBS: 4  DROPPED MEMBERS |     | 61 CLUBS OF 149 ADDED 1 OR MORE<br>NEW MEMBERS | GENDER DISTE<br>MALE<br>FEMALE  | 1,307 (56.78%)<br>995 (43.22%) | ·   |  |
|-----------------------------------|-----|------------------------------------------------|---------------------------------|--------------------------------|-----|--|
| DECEASED                          | 15  | CHCK HERE FOR CHMILLATIVE                      | TOTAL FAMILY UNIT MEMBERS       |                                | 687 |  |
| CLUB CANCELLED 21                 |     | CLICK HERE FOR CUMULATIVE MEMBERSHIP DATA      |                                 |                                |     |  |
| OTHER                             | 263 |                                                | FAMILY MEMBERS PAYING HALF DUES |                                | 352 |  |
| TOTAL                             | 299 |                                                |                                 |                                |     |  |