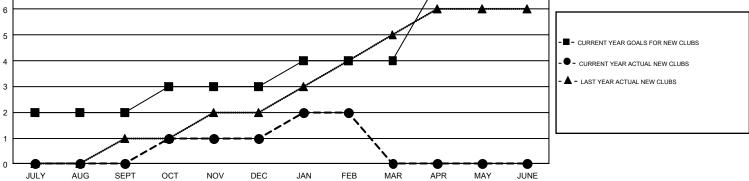

## GMT Constitutional Area 6-Afr, Group J

**RASHMI KOOVERJEE** 

REPORT DOES NOT INCLUDE CLUBS IN UNDISTRICTED AREAS.

| Clubs                 |               |           |               | Members               |                           |                         |                                              |  |
|-----------------------|---------------|-----------|---------------|-----------------------|---------------------------|-------------------------|----------------------------------------------|--|
| RESULTS FOR 2017-2018 |               |           |               | RESULTS FOR 2017-2018 |                           |                         |                                              |  |
| QUARTER               | NEW CLUB GOAL | NEW CLUBS | DROPPED CLUBS | QUARTER               | MEMBER GROWTH NET<br>GOAL | MEMBER GROWTH<br>ACTUAL | DROPPED MEMBERS ACTUAL (including transfers) |  |
| JULY/AUG/SEPT         | 2             | 0         | 1             | JULY/AUG/SEPT         | 48                        | 60                      | 100                                          |  |
| OCT/NOV/DEC           | 1             | 1         | 2             | OCT/NOV/DEC           | 70                        | 103                     | 155                                          |  |
| JAN/FEB/MAR           | 1             | 1         | 1             | JAN/FEB/MAR           | 24                        | 87                      | 44                                           |  |
| APR/MAY/JUNE          | 3             | 0         | 0             | APR/MAY/JUNE          | 108                       | 0                       | 0                                            |  |