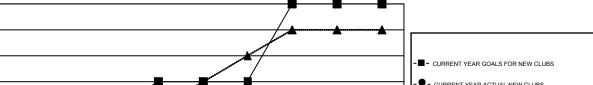

## GMT Constitutional Area 6-Afr, Group J

**RASHMI KOOVERJEE** 

REPORT DOES NOT INCLUDE CLUBS IN UNDISTRICTED AREAS.

| Clubs                 |               |           |               | Members               |                           |                         |                                              |  |
|-----------------------|---------------|-----------|---------------|-----------------------|---------------------------|-------------------------|----------------------------------------------|--|
| RESULTS FOR 2017-2018 |               |           |               | RESULTS FOR 2017-2018 |                           |                         |                                              |  |
| QUARTER               | NEW CLUB GOAL | NEW CLUBS | DROPPED CLUBS | QUARTER               | MEMBER GROWTH NET<br>GOAL | MEMBER GROWTH<br>ACTUAL | DROPPED MEMBERS ACTUAL (including transfers) |  |
| JULY/AUG/SEPT         | 2             | 0         | 1             | JULY/AUG/SEPT         | 48                        | 60                      | 100                                          |  |
| OCT/NOV/DEC           | 1             | 1         | 2             | OCT/NOV/DEC           | 70                        | 103                     | 155                                          |  |
| JAN/FEB/MAR           | 1             | 1         | 1             | JAN/FEB/MAR           | 24                        | 87                      | 44                                           |  |
| APR/MAY/JUNE          | 3             | 0         | 0             | APR/MAY/JUNE          | 108                       | 0                       | 0                                            |  |